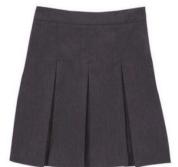

## **Every day Uniform – wear any of these items:**

Long or short sleeved shirt

Plain dark grey or black jogging bottoms

Grey trousers

Optional Summer Dress

Grey skirt

**Grey shorts** 

Grey pinafore dress

#### **Daily**

- · Grey skirt, shorts, trousers, pinafore, or dark grey or black jogging bottoms
- Polo shirt or long/short sleeved shirt (white)
- · Logo'd round necked sweatshirt, cardigan, hoodie or fleece
- Summer dress (yellow and white checked)
- · Socks / tights white, grey or black
- · Hijab Black or burgundy
- · Shoes trainers (black or grey) or sturdy black school shoes
- · Coat can be any suitable type or South Camberley waterproof/fleece lined
- Book bag Nursery to Yr2