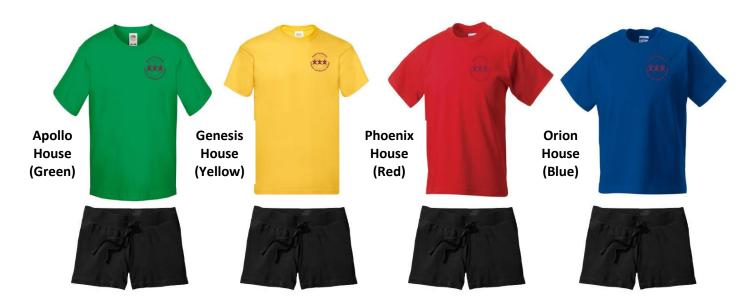

### PE Kits – Reception to Yr6 (not needed for Nursery)

Logo'd coloured T Shirts in house colour with black shorts

Black or grey trainers or plimsolls

#### **PE (excluding Nursery)**

- PE T-shirt logo'd red, blue, yellow or green (dependent on house colour)
- · Sports shorts Black
- · Black plimsolls or black or grey trainers
- Jogging bottoms or leggings dark grey or black (for colder weather)
- Logo'd school fleece (optional)
- · Logo'd school hoodie (optional) school sweatshirt or cardigan may also be worn