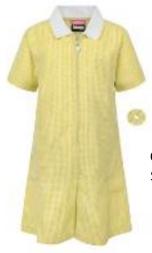

## **Every day Uniform – wear any of these items:**

Long or short sleeved shirt

Plain dark grey or black jogging bottoms

Grey trousers

Optional Summer Dress

Grey skirt

**Grey shorts** 

Grey pinafore dress

#### **Daily**

- · Grey skirt, shorts, trousers, pinafore, or dark grey or black jogging bottoms
- Polo shirt or long/short sleeved shirt (white)
- · Logo'd round necked sweatshirt, cardigan, hoodie or fleece
- Summer dress (yellow and white checked)
- · Socks / tights white, grey or black
- · Hijab Black or burgundy
- · Shoes trainers (black or grey) or sturdy black school shoes
- · Coat can be any suitable type or South Camberley waterproof/fleece lined
- Book bag Nursery to Yr2