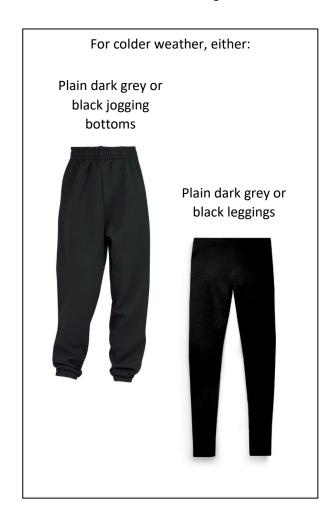

## **Every day Uniform – wear any of these items:**

Long or short sleeved shirt

Plain dark grey or black jogging bottoms

Grey trousers

Optional Summer Dress

Grey skirt

**Grey shorts** 

Grey pinafore dress

#### **Daily**

- · Grey skirt, shorts, trousers, pinafore, or dark grey or black jogging bottoms
- Polo shirt or long/short sleeved shirt (white)
- · Logo'd round necked sweatshirt, cardigan, hoodie or fleece
- Summer dress (yellow and white checked)
- · Socks / tights white, grey or black
- · Hijab Black or burgundy
- · Shoes trainers (black or grey) or sturdy black school shoes
- · Coat can be any suitable type or South Camberley waterproof/fleece lined
- Book bag Nursery to Yr2

#### **PE (excluding Nursery)**

- PE T-shirt logo'd red, blue, yellow or green (dependent on house colour)
- · Sports shorts Black
- · Black plimsolls or black or grey trainers
- Jogging bottoms or leggings dark grey or black (for colder weather)
- Logo'd school fleece (optional)
- · Logo'd school hoodie (optional) school sweatshirt or cardigan may also be worn