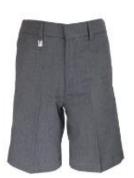

## **Every day Uniform – wear any of these items:**

Long or short sleeved shirt

Plain dark grey or black jogging bottoms

Grey trousers

Optional Summer Dress

Grey skirt

**Grey shorts** 

Grey pinafore dress

#### **Daily**

- · Grey skirt, shorts, trousers, pinafore, or dark grey or black jogging bottoms
- Polo shirt or long/short sleeved shirt (white)
- · Logo'd round necked sweatshirt, cardigan, hoodie or fleece
- Summer dress (yellow and white checked)
- · Socks / tights white, grey or black
- · Hijab Black or burgundy
- · Shoes trainers (black or grey) or sturdy black school shoes
- · Coat can be any suitable type or South Camberley waterproof/fleece lined
- Book bag Nursery to Yr2