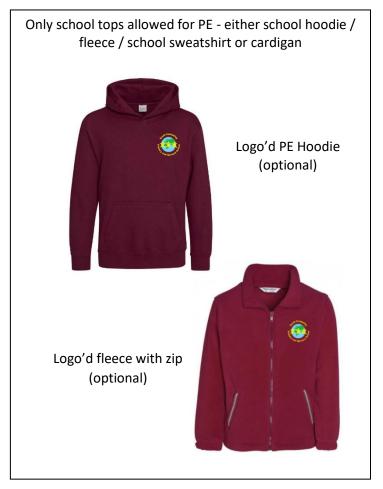

## **Every day Uniform – wear any of these items:**

Rounded neck sweatshirt or cardigan

Logo'd PE Hoodie or zipped fleece

Book bag – required for Nursery to Yr2

Logo'd waterproof fleece with zip (optional) or any other suitable coat

#### **PE (excluding Nursery)**

- PE T-shirt logo'd red, blue, yellow or green (dependent on house colour)
- · Sports shorts Black
- · Black plimsolls or black or grey trainers
- Jogging bottoms or leggings dark grey or black (for colder weather)
- Logo'd school fleece (optional)
- · Logo'd school hoodie (optional) school sweatshirt or cardigan may also be worn