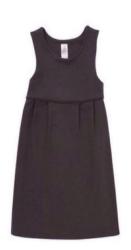

## **Every day Uniform – wear any of these items:**

Long or short sleeved shirt

Plain dark grey or black jogging bottoms

Grey trousers

Optional Summer Dress

Grey skirt

**Grey shorts** 

Grey pinafore dress

#### **Daily**

- · Grey skirt, shorts, trousers, pinafore, or dark grey or black jogging bottoms
- Polo shirt or long/short sleeved shirt (white)
- · Logo'd round necked sweatshirt, cardigan, hoodie or fleece
- Summer dress (yellow and white checked)
- · Socks / tights white, grey or black
- · Hijab Black or burgundy
- · Shoes trainers (black or grey) or sturdy black school shoes
- · Coat can be any suitable type or South Camberley waterproof/fleece lined
- Book bag Nursery to Yr2