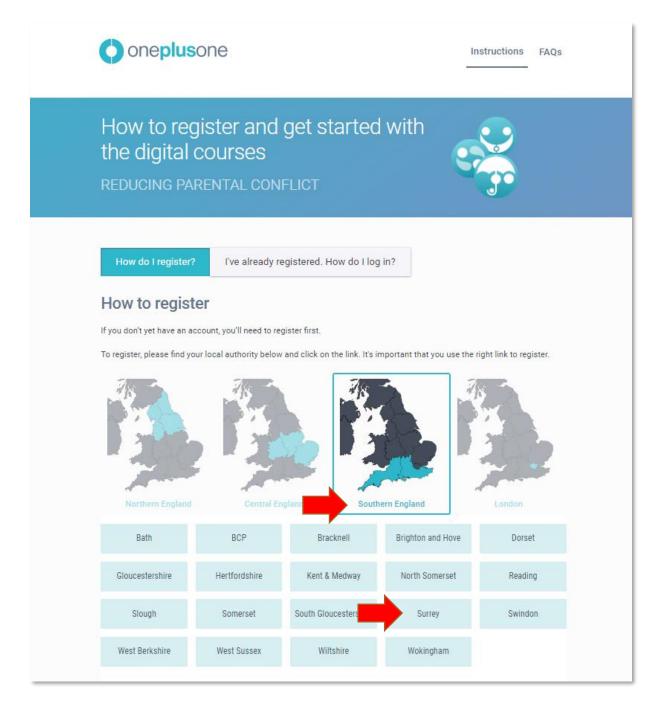

To access the courses, parents will need to click the **Southern England** map and then choose **Surrey** in the list below. This will take them to a new page where they can create an account that gives them access to the courses.