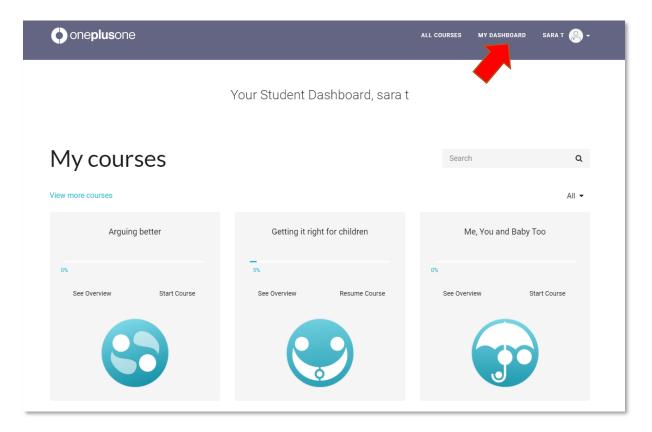

Once a parent has registered, they will see all three courses on their dashboard: